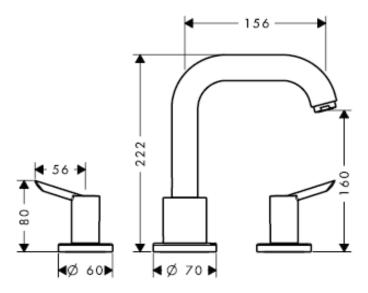

## **SPECIFICATION** SHEET - fittings

| BRAND:                         | hansgrohe                                                                                                                     | Product Photo: |
|--------------------------------|-------------------------------------------------------------------------------------------------------------------------------|----------------|
| ORIGIN:                        | Germany                                                                                                                       |                |
| SERIES:                        | Focus S                                                                                                                       |                |
| PRODUCT<br>DESCRIPTION:        | Finish set for 3-hole 2-handles rim mounted bath filler • Flow rate: 22 I./min. at 3 bar • Flow pressure; 1~5 bar (15~70 psi) |                |
| MODEL No.                      | 31747 000                                                                                                                     |                |
| FINISH/COLOUR:                 | Chrome-plated                                                                                                                 |                |
| DIMENSIONS:                    | 222mm height<br>156mm spout projection                                                                                        |                |
| OPTIONAL<br>MATCHING<br>PARTS: | 13233180 basic set                                                                                                            |                |